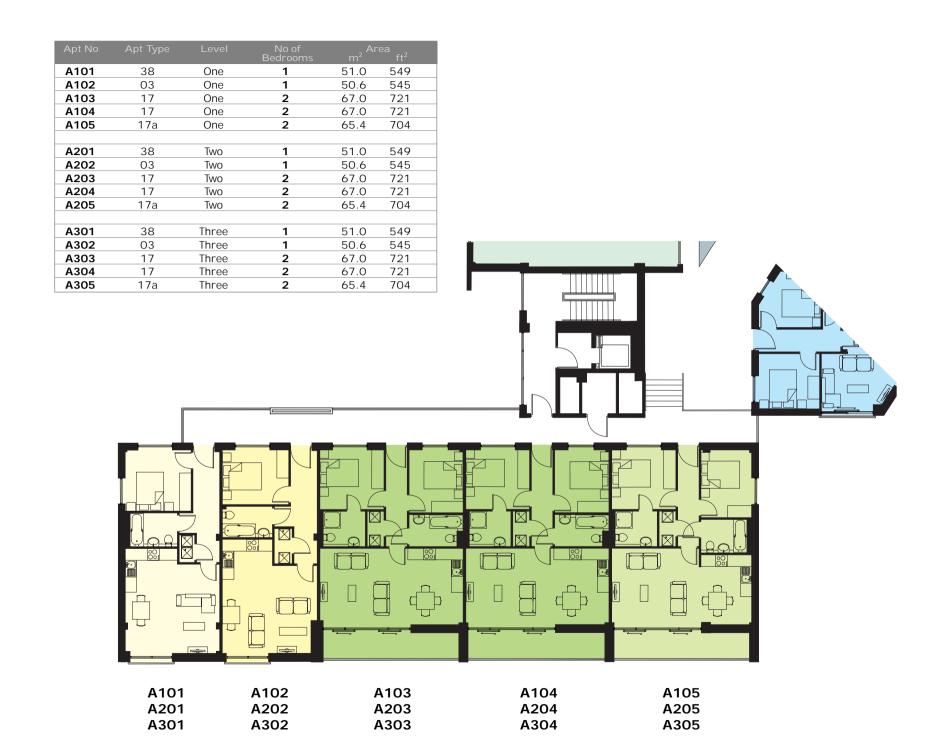

### introducing Block A

| Apt No | Apt Type |      | No of    | ¸ Area |                 |
|--------|----------|------|----------|--------|-----------------|
|        |          |      | Bedrooms | m²     | ft <sup>2</sup> |
| A401   | 40       | Four | 1        | 35.9   | 386             |
| A402   | 40a      | Four | 1        | 36.0   | 388             |
| A403   | 39       | Four | 2        | 54.4   | 586             |
| A404   | 39       | Four | 2        | 54.4   | 586             |
| A405   | 39a      | Four | 2        | 53.1   | 572             |