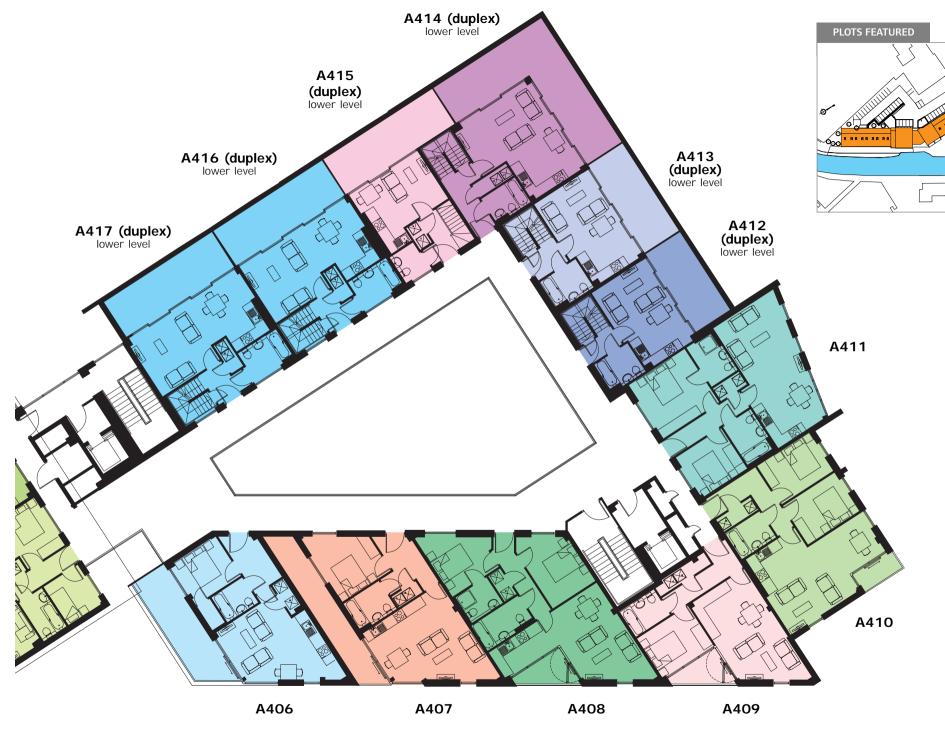

| Apt No | Apt Type | Level       | No of<br>Bedrooms | m² A | rea<br>ft² | Page    |
|--------|----------|-------------|-------------------|------|------------|---------|
| A406   | 55       | Four        | 1                 | 45.7 | 492        | 16      |
| A407   | 45       | Four        | 1                 | 52.6 | 566        | 16      |
| A408   | 42       | Four        | 2                 | 67.3 | 724        | 16      |
| A409   | 43a      | Four        | 1                 | 47.9 | 516        | 16      |
| A410   | 47       | Four        | 2                 | 63.0 | 678        | 16      |
| A411   | 48       | Four        | 2                 | 70.9 | 763        | 16      |
|        |          |             |                   |      |            |         |
| A412   | 12       | Four & Five | 2                 | 56.1 | 604        | 16 & 17 |
| A413   | 12a      | Four & Five | 2                 | 60.1 | 647        | 16 & 17 |
| A414   | 11       | Four & Five | 2                 | 73.4 | 790        | 16 & 17 |
| A415   | 09       | Four & Five | 1                 | 49.6 | 534        | 16 & 17 |
| A416   | 14       | Four & Five | 2                 | 78.0 | 840        | 16 & 17 |
| A417   | 14a      | Four & Five | 1                 | 78.7 | 847        | 16 & 17 |
|        |          |             |                   |      |            |         |
| A501   | 45       | Five        | 1                 | 52.6 | 566        | 17      |
| A502   | 43b      | Five & Six  | 2                 | 91.7 | 987        | 17 & 18 |
| A503   | 65       | Five        | 1                 | 42.1 | 453        | 17      |
| A504   | 64       | Six*        | 1                 | 57.2 | 616        | 18      |
| A505   | 63       | Five & Six  | 2                 | 98.8 | 1063       | 17 & 18 |
| A506   | 66       | Five        | 1                 | 53.7 | 578        | 17      |