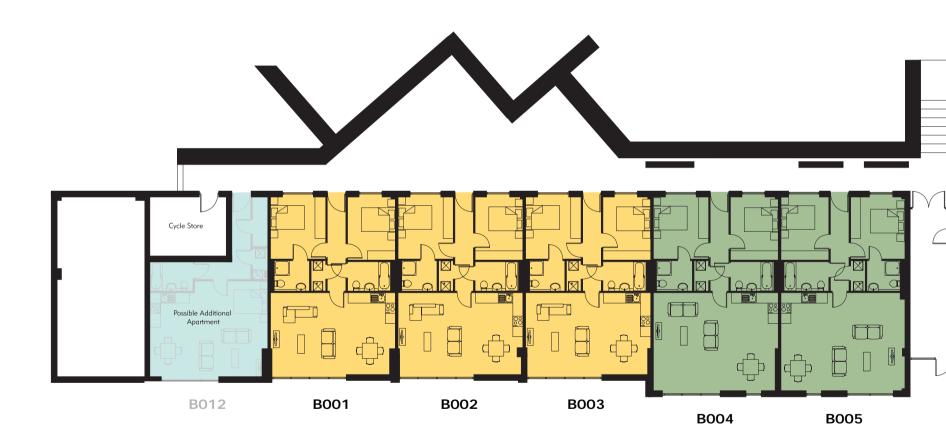

### introducing Block B

Вьоск

| Apt No | Apt Type | Level  | No of<br>Bedrooms | Ar<br>m² | ea<br>ft² |
|--------|----------|--------|-------------------|----------|-----------|
| B012   | 33b      | Ground | 1                 | 54.6     | 588       |
| B001   | 33a      | Ground | 2                 | 76.8     | 827       |
| B002   | 33       | Ground | 2                 | 76.8     | 827       |
| B003   | 33       | Ground | 2                 | 76.8     | 827       |
| B004   | 35b      | Ground | 2                 | 83.8     | 902       |
| B005   | 35a      | Ground | 2                 | 82.0     | 883       |

В

B006

| Apt No | Apt Type |        | No of<br>Bedrooms | Ar<br>m² | ea<br>ft² |  |
|--------|----------|--------|-------------------|----------|-----------|--|
| B006   | 36       | Ground | 2                 | 90.4     | 973       |  |
| B007   | 02       | Ground | 1                 | 51.2     | 551       |  |
| B008   | 02       | Ground | 1                 | 51.2     | 551       |  |
| B009   | 02       | Ground | 1                 | 51.2     | 551       |  |
| B010   | 02       | Ground | 1                 | 51.2     | 551       |  |
| B011   | 02a      | Ground | 1                 | 49.0     | 527       |  |