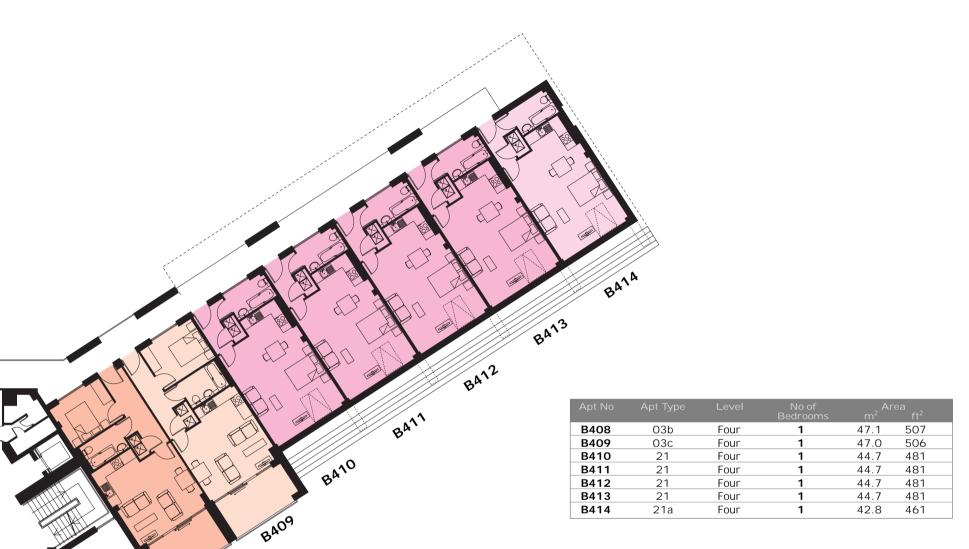

B408

В

В

LEVEL/S

5

| Apt<br>No | Apt<br>Type | Level      | No of<br>Bedrooms |       | rea<br>ft² |
|-----------|-------------|------------|-------------------|-------|------------|
| B501      | 35v         | Five       | 2                 | 76.0  | 818        |
| B502      | 51          | Five & Six | 3                 | 99.7  | 1073       |
| B503      | 50          | Five & Six | 3                 | 97.5  | 1049       |
| B504      | 54          | Five & Six | 2                 | 124.4 | 1339       |
| B505      | 53          | Six*       | 2                 | 91.4  | 984        |
| B506      | 52          | Five       | 1                 | 49.9  | 537        |