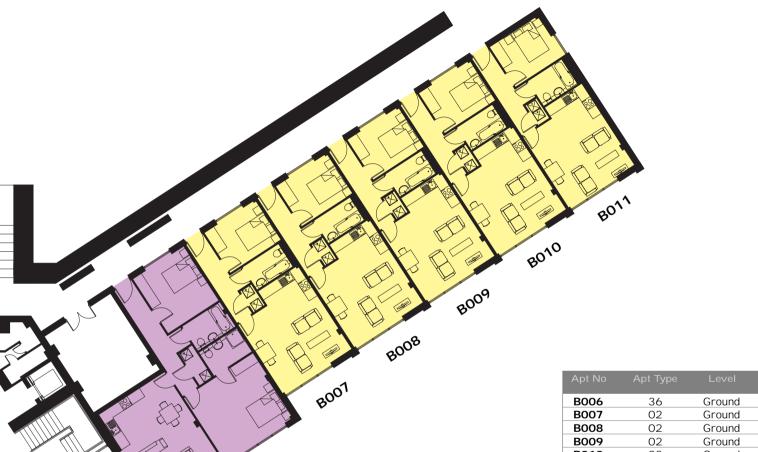

В

B006

| Apt No | Apt Type |        | No of<br>Bedrooms | Ar<br>m² | ea<br>ft² |  |
|--------|----------|--------|-------------------|----------|-----------|--|
| B006   | 36       | Ground | 2                 | 90.4     | 973       |  |
| B007   | 02       | Ground | 1                 | 51.2     | 551       |  |
| B008   | 02       | Ground | 1                 | 51.2     | 551       |  |
| B009   | 02       | Ground | 1                 | 51.2     | 551       |  |
| B010   | 02       | Ground | 1                 | 51.2     | 551       |  |
| B011   | 02a      | Ground | 1                 | 49.0     | 527       |  |