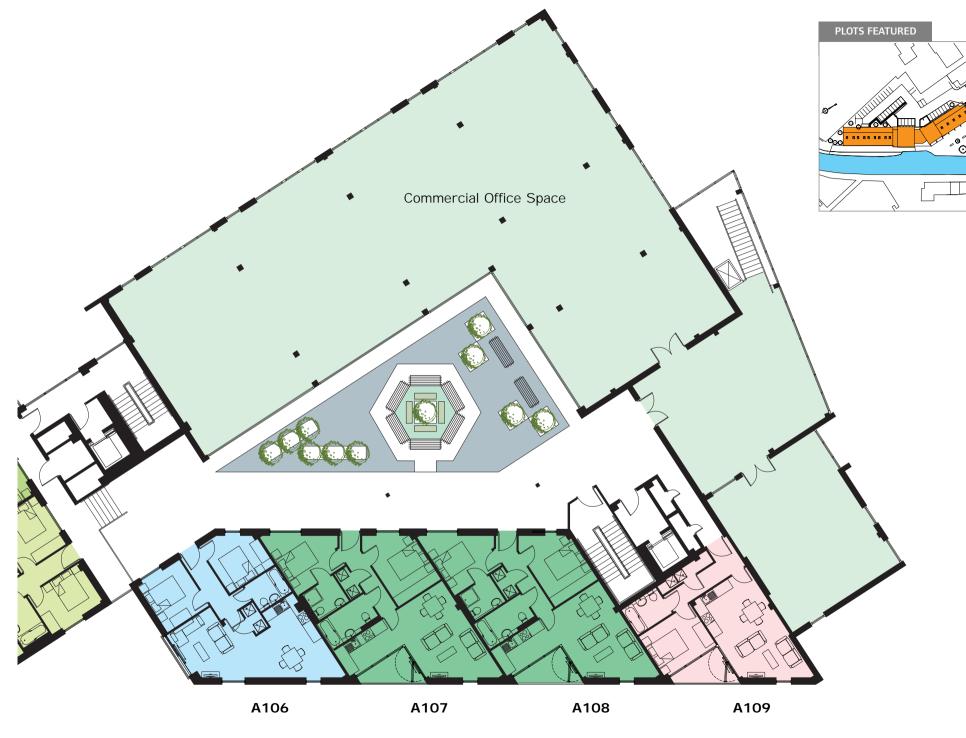

## the perfect place for city centre life

Ashton Memorial. Further views across Lancaster's unique skyline featuring the Town Hall, the Castle and the Priory, across Morecambe Bay to the Lakeland hills beyond. On its ground floor a restaurant and commercial office space adds to Lancaster's existing wealth of shops, restaurants and cafes, this really will change the face of Lancaster.