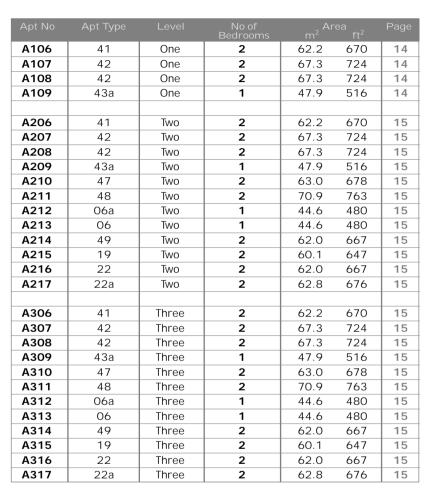

### introducing Block A

| Apt No | Apt Type |      | No of    | ¸ Area |                 |
|--------|----------|------|----------|--------|-----------------|
|        |          |      | Bedrooms | m²     | ft <sup>2</sup> |
| A401   | 40       | Four | 1        | 35.9   | 386             |
| A402   | 40a      | Four | 1        | 36.0   | 388             |
| A403   | 39       | Four | 2        | 54.4   | 586             |
| A404   | 39       | Four | 2        | 54.4   | 586             |
| A405   | 39a      | Four | 2        | 53.1   | 572             |

| Apt No | Apt Type | Level       | No of<br>Bedrooms | m² A | rea<br>ft² | Page    |
|--------|----------|-------------|-------------------|------|------------|---------|
| A406   | 55       | Four        | 1                 | 45.7 | 492        | 16      |
| A407   | 45       | Four        | 1                 | 52.6 | 566        | 16      |
| A408   | 42       | Four        | 2                 | 67.3 | 724        | 16      |
| A409   | 43a      | Four        | 1                 | 47.9 | 516        | 16      |
| A410   | 47       | Four        | 2                 | 63.0 | 678        | 16      |
| A411   | 48       | Four        | 2                 | 70.9 | 763        | 16      |
|        |          |             |                   |      |            |         |
| A412   | 12       | Four & Five | 2                 | 56.1 | 604        | 16 & 17 |
| A413   | 12a      | Four & Five | 2                 | 60.1 | 647        | 16 & 17 |
| A414   | 11       | Four & Five | 2                 | 73.4 | 790        | 16 & 17 |
| A415   | 09       | Four & Five | 1                 | 49.6 | 534        | 16 & 17 |
| A416   | 14       | Four & Five | 2                 | 78.0 | 840        | 16 & 17 |
| A417   | 14a      | Four & Five | 1                 | 78.7 | 847        | 16 & 17 |
|        |          |             |                   |      |            |         |
| A501   | 45       | Five        | 1                 | 52.6 | 566        | 17      |
| A502   | 43b      | Five & Six  | 2                 | 91.7 | 987        | 17 & 18 |
| A503   | 65       | Five        | 1                 | 42.1 | 453        | 17      |
| A504   | 64       | Six*        | 1                 | 57.2 | 616        | 18      |
| A505   | 63       | Five & Six  | 2                 | 98.8 | 1063       | 17 & 18 |
| A506   | 66       | Five        | 1                 | 53.7 | 578        | 17      |

<sup>\*</sup>accessed via level five.