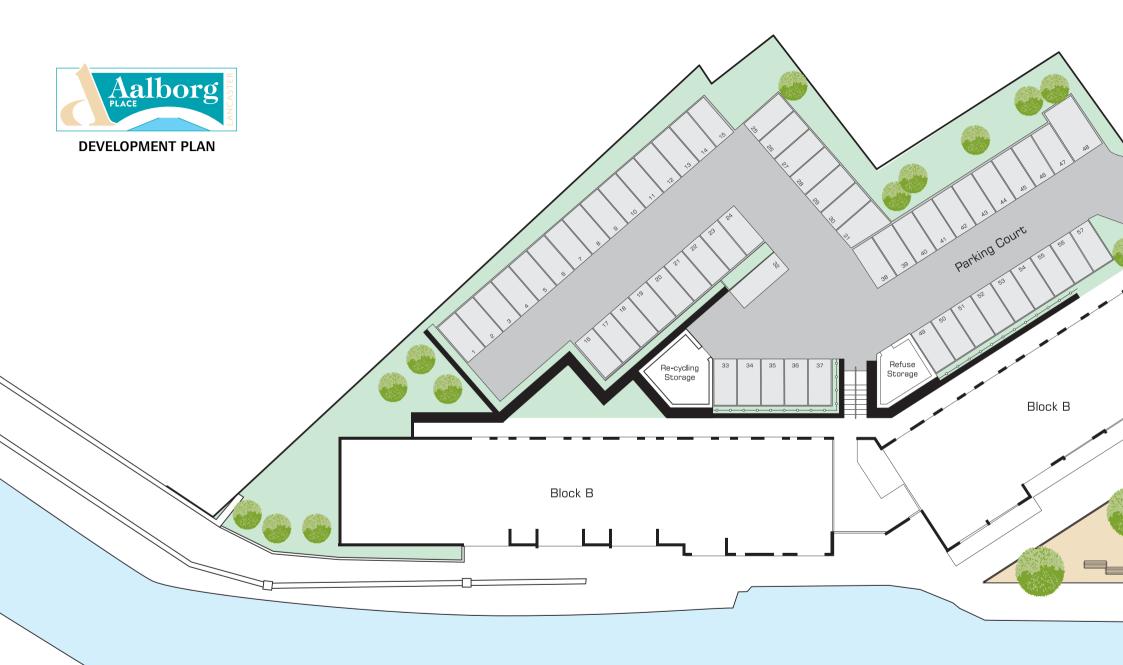

### Aalborg Place

### introducing Block B

Вьоск

| Apt No | Apt Type | Level  | No of<br>Bedrooms | Ar<br>m² | ea<br>ft² |
|--------|----------|--------|-------------------|----------|-----------|
| B012   | 33b      | Ground | 1                 | 54.6     | 588       |
| B001   | 33a      | Ground | 2                 | 76.8     | 827       |
| B002   | 33       | Ground | 2                 | 76.8     | 827       |
| B003   | 33       | Ground | 2                 | 76.8     | 827       |
| B004   | 35b      | Ground | 2                 | 83.8     | 902       |
| B005   | 35a      | Ground | 2                 | 82.0     | 883       |

В

B006

| Apt No | Apt Type |        | No of<br>Bedrooms | Ar<br>m² | ea<br>ft² |  |
|--------|----------|--------|-------------------|----------|-----------|--|
| B006   | 36       | Ground | 2                 | 90.4     | 973       |  |
| B007   | 02       | Ground | 1                 | 51.2     | 551       |  |
| B008   | 02       | Ground | 1                 | 51.2     | 551       |  |
| B009   | 02       | Ground | 1                 | 51.2     | 551       |  |
| B010   | 02       | Ground | 1                 | 51.2     | 551       |  |
| B011   | 02a      | Ground | 1                 | 49.0     | 527       |  |