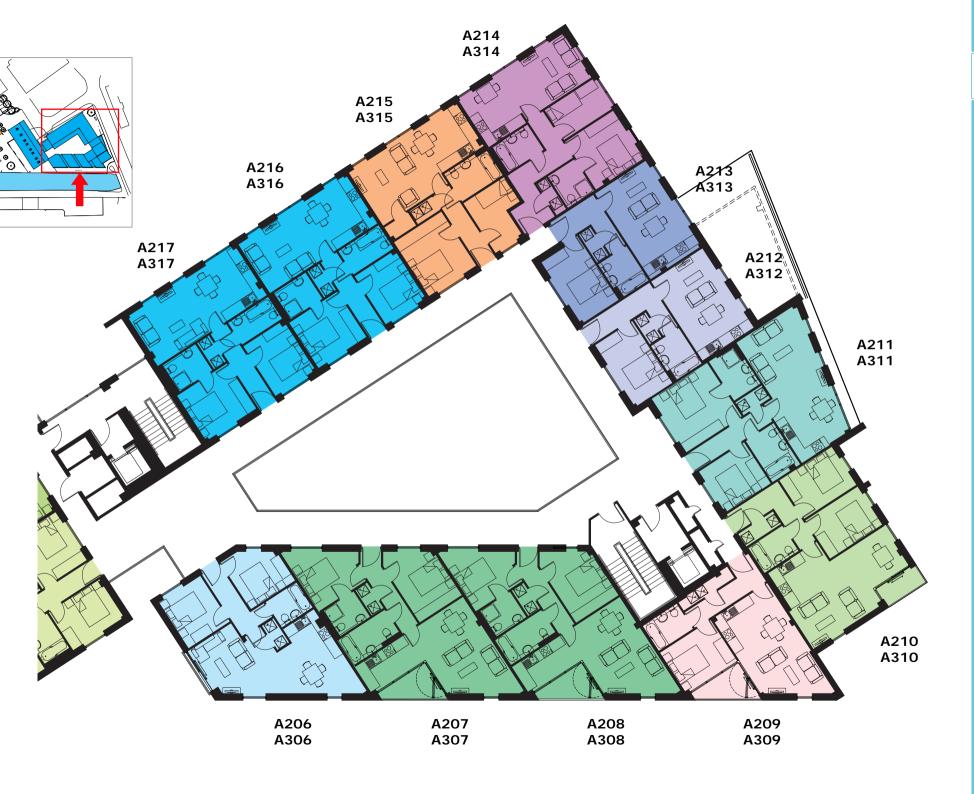

| Apt No | Apt Type | Level       | No of<br>Bedrooms | m² A | rea<br>ft² | Page    |
|--------|----------|-------------|-------------------|------|------------|---------|
| A406   | 55       | Four        | 1                 | 45.7 | 492        | 16      |
| A407   | 45       | Four        | 1                 | 52.6 | 566        | 16      |
| A408   | 42       | Four        | 2                 | 67.3 | 724        | 16      |
| A409   | 43a      | Four        | 1                 | 47.9 | 516        | 16      |
| A410   | 47       | Four        | 2                 | 63.0 | 678        | 16      |
| A411   | 48       | Four        | 2                 | 70.9 | 763        | 16      |
|        |          |             |                   |      |            |         |
| A412   | 12       | Four & Five | 2                 | 56.1 | 604        | 16 & 17 |
| A413   | 12a      | Four & Five | 2                 | 60.1 | 647        | 16 & 17 |
| A414   | 11       | Four & Five | 2                 | 73.4 | 790        | 16 & 17 |
| A415   | 09       | Four & Five | 1                 | 49.6 | 534        | 16 & 17 |
| A416   | 14       | Four & Five | 2                 | 78.0 | 840        | 16 & 17 |
| A417   | 14a      | Four & Five | 1                 | 78.7 | 847        | 16 & 17 |
|        |          |             |                   |      |            |         |
| A501   | 45       | Five        | 1                 | 52.6 | 566        | 17      |
| A502   | 43b      | Five & Six  | 2                 | 91.7 | 987        | 17 & 18 |
| A503   | 65       | Five        | 1                 | 42.1 | 453        | 17      |
| A504   | 64       | Six*        | 1                 | 57.2 | 616        | 18      |
| A505   | 63       | Five & Six  | 2                 | 98.8 | 1063       | 17 & 18 |
| A506   | 66       | Five        | 1                 | 53.7 | 578        | 17      |