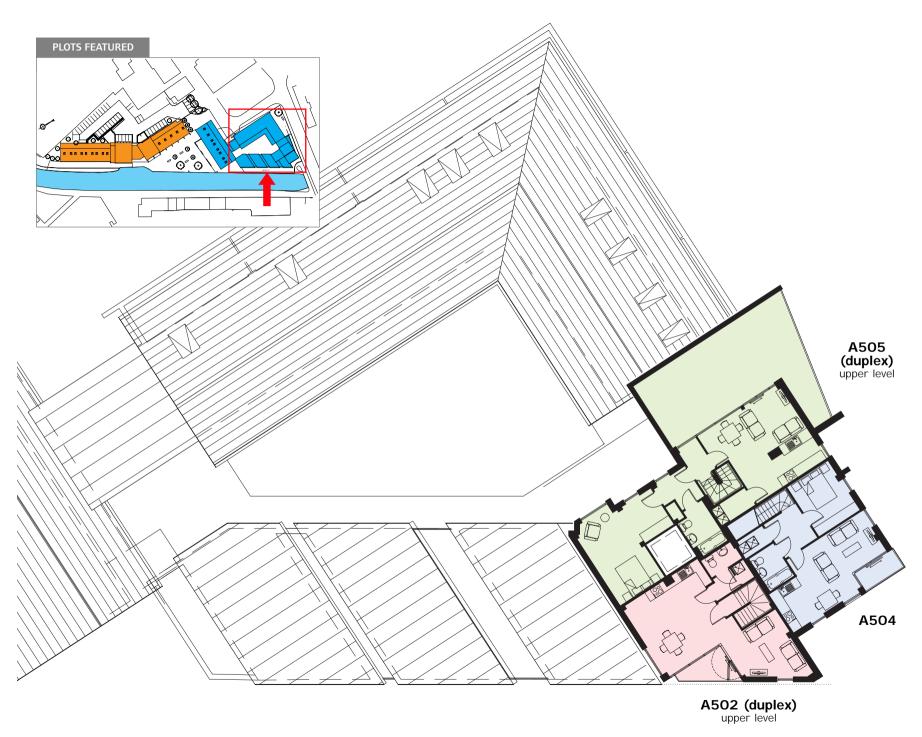

| Apt No | Apt Type | Level       | No of<br>Bedrooms | m² A | rea<br>ft² | Page    |
|--------|----------|-------------|-------------------|------|------------|---------|
| A406   | 55       | Four        | 1                 | 45.7 | 492        | 16      |
| A407   | 45       | Four        | 1                 | 52.6 | 566        | 16      |
| A408   | 42       | Four        | 2                 | 67.3 | 724        | 16      |
| A409   | 43a      | Four        | 1                 | 47.9 | 516        | 16      |
| A410   | 47       | Four        | 2                 | 63.0 | 678        | 16      |
| A411   | 48       | Four        | 2                 | 70.9 | 763        | 16      |
|        |          |             |                   |      |            |         |
| A412   | 12       | Four & Five | 2                 | 56.1 | 604        | 16 & 17 |
| A413   | 12a      | Four & Five | 2                 | 60.1 | 647        | 16 & 17 |
| A414   | 11       | Four & Five | 2                 | 73.4 | 790        | 16 & 17 |
| A415   | 09       | Four & Five | 1                 | 49.6 | 534        | 16 & 17 |
| A416   | 14       | Four & Five | 2                 | 78.0 | 840        | 16 & 17 |
| A417   | 14a      | Four & Five | 1                 | 78.7 | 847        | 16 & 17 |
|        |          |             |                   |      |            |         |
| A501   | 45       | Five        | 1                 | 52.6 | 566        | 17      |
| A502   | 43b      | Five & Six  | 2                 | 91.7 | 987        | 17 & 18 |
| A503   | 65       | Five        | 1                 | 42.1 | 453        | 17      |
| A504   | 64       | Six*        | 1                 | 57.2 | 616        | 18      |
| A505   | 63       | Five & Six  | 2                 | 98.8 | 1063       | 17 & 18 |
| A506   | 66       | Five        | 1                 | 53.7 | 578        | 17      |

<sup>\*</sup>accessed via level five.