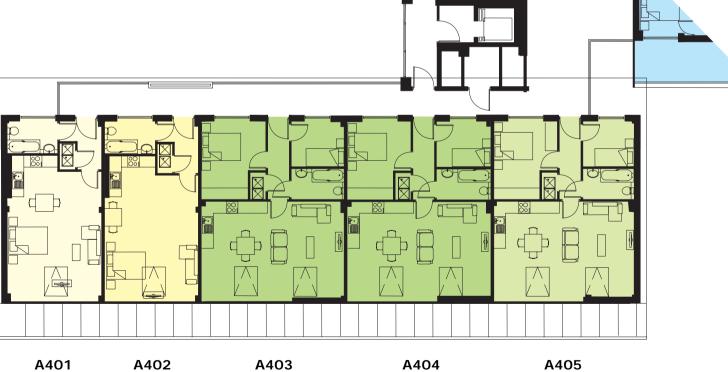

### introducing Block A

| Apt No | Apt Type |      | No of    | ¸ Area |                 |
|--------|----------|------|----------|--------|-----------------|
|        |          |      | Bedrooms | m²     | ft <sup>2</sup> |
| A401   | 40       | Four | 1        | 35.9   | 386             |
| A402   | 40a      | Four | 1        | 36.0   | 388             |
| A403   | 39       | Four | 2        | 54.4   | 586             |
| A404   | 39       | Four | 2        | 54.4   | 586             |
| A405   | 39a      | Four | 2        | 53.1   | 572             |