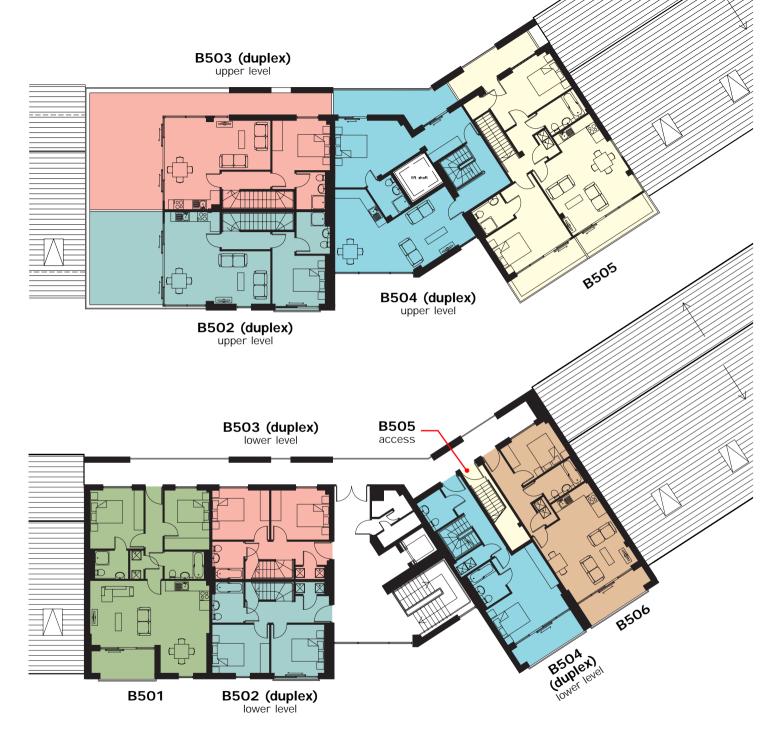

B408

В

В

LEVEL/S

5

| Apt<br>No | Apt<br>Type | Level      | No of<br>Bedrooms |       | rea<br>ft² |
|-----------|-------------|------------|-------------------|-------|------------|
| B501      | 35v         | Five       | 2                 | 76.0  | 818        |
| B502      | 51          | Five & Six | 3                 | 99.7  | 1073       |
| B503      | 50          | Five & Six | 3                 | 97.5  | 1049       |
| B504      | 54          | Five & Six | 2                 | 124.4 | 1339       |
| B505      | 53          | Six*       | 2                 | 91.4  | 984        |
| B506      | 52          | Five       | 1                 | 49.9  | 537        |