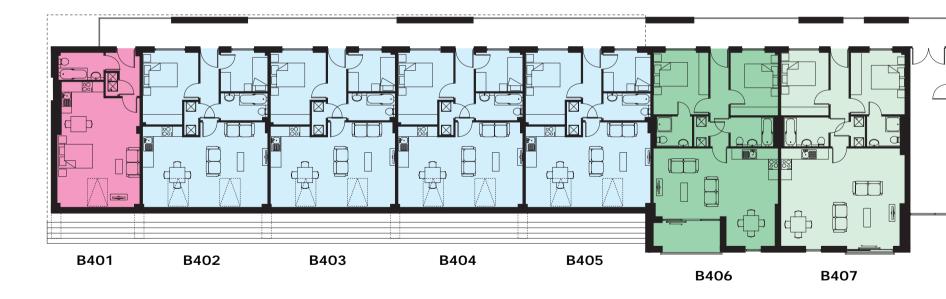

| Apt No | Apt Type | Level | No of<br>Bedrooms | Ar<br>m² | ea<br>ft² |
|--------|----------|-------|-------------------|----------|-----------|
| B401   | 21b      | Four  | 1                 | 38.2     | 411       |
| B402   | 37       | Four  | 2                 | 58.7     | 632       |
| B403   | 37       | Four  | 2                 | 58.7     | 632       |
| B404   | 37       | Four  | 2                 | 58.7     | 632       |
| B405   | 37       | Four  | 2                 | 58.7     | 632       |
| B406   | 35       | Four  | 2                 | 76.0     | 818       |
| B407   | 35a      | Four  | 2                 | 82.0     | 883       |