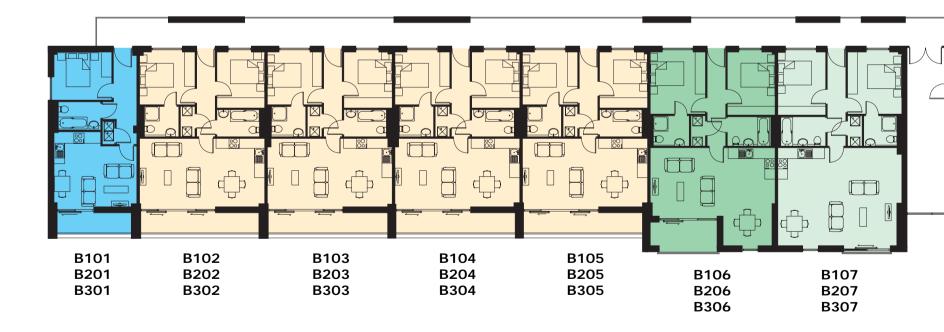

| Apt No | Apt Type | Level | No of<br>Bedrooms | Ar<br>m² | ea<br>ft² |
|--------|----------|-------|-------------------|----------|-----------|
| B101   | 03d      | One   | 1                 | 44.1     | 475       |
| B102   | 17b      | One   | 2                 | 67.3     | 724       |
| B103   | 17b      | One   | 2                 | 67.3     | 724       |
| B104   | 17b      | One   | 2                 | 67.3     | 724       |
| B105   | 17b      | One   | 2                 | 67.3     | 724       |
| B106   | 35       | One   | 2                 | 76.0     | 818       |
| B107   | 35a      | One   | 2                 | 82.0     | 883       |

| Apt No | Apt Type |       | No of<br>Bedrooms | Ar<br>m² | ea<br>ft² |
|--------|----------|-------|-------------------|----------|-----------|
| B301   | O3d      | Three | 1                 | 44.1     | 475       |
| B302   | 17b      | Three | 2                 | 67.3     | 724       |
| B303   | 17b      | Three | 2                 | 67.3     | 724       |
| B304   | 17b      | Three | 2                 | 67.3     | 724       |
| B305   | 17b      | Three | 2                 | 67.3     | 724       |
| B306   | 35       | Three | 2                 | 76.0     | 818       |
| B307   | 35a      | Three | 2                 | 82.0     | 883       |

| Apt No | Apt Type | Level | No of<br>Bedrooms | Ar<br>m² | ea<br>ft² |
|--------|----------|-------|-------------------|----------|-----------|
| B201   | O3d      | Two   | 1                 | 44.1     | 475       |
| B202   | 17b      | Two   | 2                 | 67.3     | 724       |
| B203   | 17b      | Two   | 2                 | 67.3     | 724       |
| B204   | 17b      | Two   | 2                 | 67.3     | 724       |
| B205   | 17b      | Two   | 2                 | 67.3     | 724       |
| B206   | 35       | Two   | 2                 | 76.0     | 818       |
| B207   | 35a      | Two   | 2                 | 82.0     | 883       |