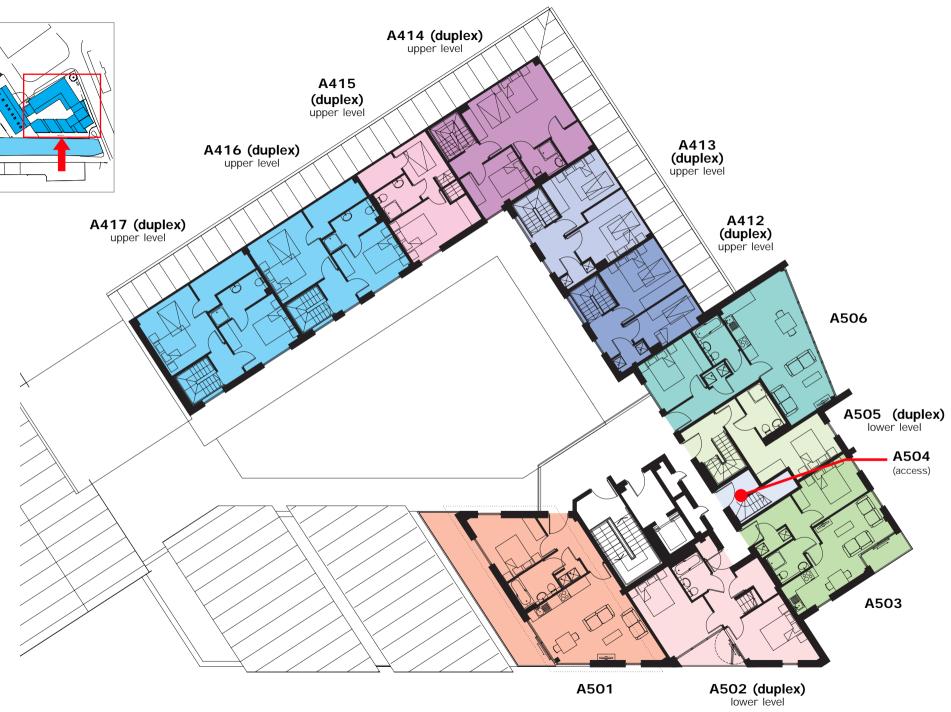

### introducing Block A

| Apt No | Apt Type |      | No of    | ¸ Area |                 |
|--------|----------|------|----------|--------|-----------------|
|        |          |      | Bedrooms | m²     | ft <sup>2</sup> |
| A401   | 40       | Four | 1        | 35.9   | 386             |
| A402   | 40a      | Four | 1        | 36.0   | 388             |
| A403   | 39       | Four | 2        | 54.4   | 586             |
| A404   | 39       | Four | 2        | 54.4   | 586             |
| A405   | 39a      | Four | 2        | 53.1   | 572             |

| Apt No | Apt Type | Level       | No of<br>Bedrooms | m² A | rea<br>ft² | Page    |
|--------|----------|-------------|-------------------|------|------------|---------|
| A406   | 55       | Four        | 1                 | 45.7 | 492        | 16      |
| A407   | 45       | Four        | 1                 | 52.6 | 566        | 16      |
| A408   | 42       | Four        | 2                 | 67.3 | 724        | 16      |
| A409   | 43a      | Four        | 1                 | 47.9 | 516        | 16      |
| A410   | 47       | Four        | 2                 | 63.0 | 678        | 16      |
| A411   | 48       | Four        | 2                 | 70.9 | 763        | 16      |
|        |          |             |                   |      |            |         |
| A412   | 12       | Four & Five | 2                 | 56.1 | 604        | 16 & 17 |
| A413   | 12a      | Four & Five | 2                 | 60.1 | 647        | 16 & 17 |
| A414   | 11       | Four & Five | 2                 | 73.4 | 790        | 16 & 17 |
| A415   | 09       | Four & Five | 1                 | 49.6 | 534        | 16 & 17 |
| A416   | 14       | Four & Five | 2                 | 78.0 | 840        | 16 & 17 |
| A417   | 14a      | Four & Five | 1                 | 78.7 | 847        | 16 & 17 |
|        |          |             |                   |      |            |         |
| A501   | 45       | Five        | 1                 | 52.6 | 566        | 17      |
| A502   | 43b      | Five & Six  | 2                 | 91.7 | 987        | 17 & 18 |
| A503   | 65       | Five        | 1                 | 42.1 | 453        | 17      |
| A504   | 64       | Six*        | 1                 | 57.2 | 616        | 18      |
| A505   | 63       | Five & Six  | 2                 | 98.8 | 1063       | 17 & 18 |
| A506   | 66       | Five        | 1                 | 53.7 | 578        | 17      |

<sup>\*</sup>accessed via level five.