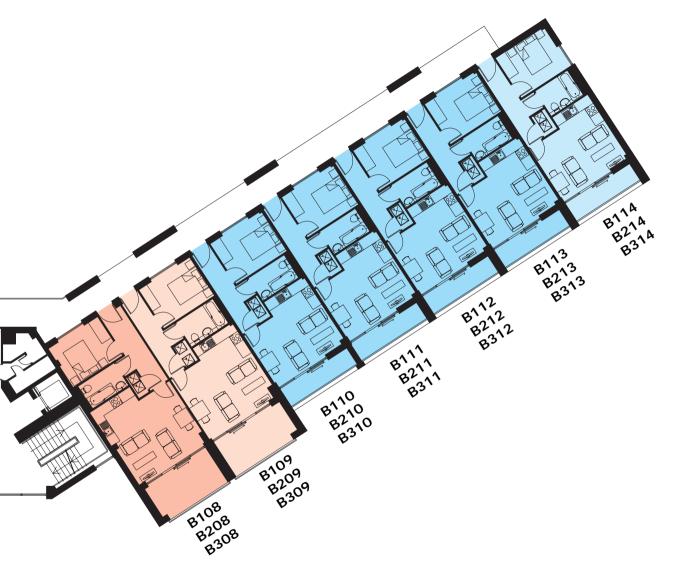

| Apt<br>No | Apt<br>Type |       | No of<br>Bedrooms | Are<br>m² | ea<br>ft² |
|-----------|-------------|-------|-------------------|-----------|-----------|
| B108      | 03b         | One   | 1                 | 47.1      | 507       |
| B109      | 03c         | One   | 1                 | 47.0      | 506       |
| B110      | 03a         | One   | 1                 | 44.7      | 481       |
| B111      | 03a         | One   | 11                | 44.7      | 481       |
| B112      | 03a         | One   | 11                | 44.7      | 481       |
| B113      | 03a         | One   | 1                 | 44.7      | 481       |
| B114      | 03e         | One   | 1                 | 42.8      | 461       |
|           |             |       |                   |           |           |
| B208      | 03b         | Two   | 1                 | 47.1      | 507       |
| B209      | 03c         | Two   | 1                 | 47.0      | 506       |
| B210      | 03a         | Two   | 1                 | 44.7      | 481       |
| B211      | 03a         | Two   | 1                 | 44.7      | 481       |
| B212      | 03a         | Two   | 1                 | 44.7      | 481       |
| B213      | 03a         | Two   | 11                | 44.7      | 481       |
| B214      | 03e         | Two   | 1                 | 42.8      | 461       |
|           |             |       |                   |           |           |
| B308      | 03b         | Three | 11                | 47.1      | 507       |
| B309      | 03c         | Three | 1                 | 47.0      | 506       |
| B310      | 03a         | Three | 1                 | 44.7      | 481       |
| B311      | 03a         | Three | 11                | 44.7      | 481       |
| B312      | 03a         | Three | 1                 | 44.7      | 481       |
| B313      | 03a         | Three | 1                 | 44.7      | 481       |
| B314      | 03e         | Three | 11                | 42.8      | 461       |
|           |             |       |                   |           |           |