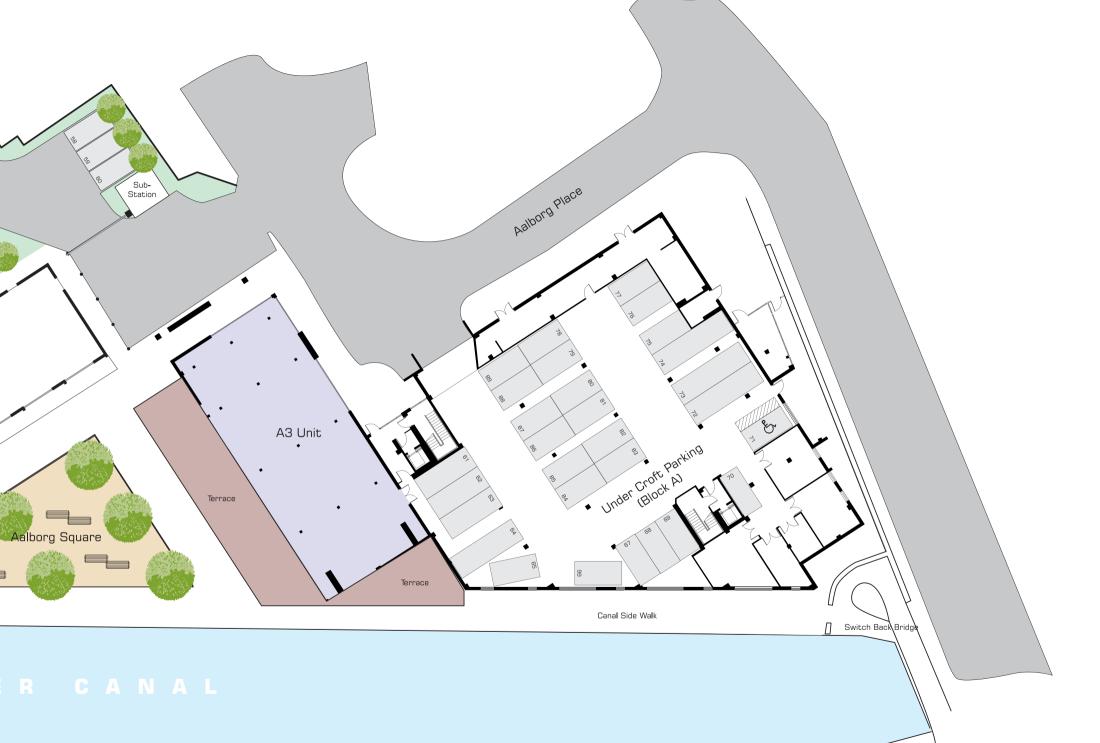

### introducing Block A

| Apt No | Apt Type |      | No of    | ¸ Area |                 |
|--------|----------|------|----------|--------|-----------------|
|        |          |      | Bedrooms | m²     | ft <sup>2</sup> |
| A401   | 40       | Four | 1        | 35.9   | 386             |
| A402   | 40a      | Four | 1        | 36.0   | 388             |
| A403   | 39       | Four | 2        | 54.4   | 586             |
| A404   | 39       | Four | 2        | 54.4   | 586             |
| A405   | 39a      | Four | 2        | 53.1   | 572             |

| Apt No | Apt Type | Level       | No of<br>Bedrooms | m² A | rea<br>ft² | Page    |
|--------|----------|-------------|-------------------|------|------------|---------|
| A406   | 55       | Four        | 1                 | 45.7 | 492        | 16      |
| A407   | 45       | Four        | 1                 | 52.6 | 566        | 16      |
| A408   | 42       | Four        | 2                 | 67.3 | 724        | 16      |
| A409   | 43a      | Four        | 1                 | 47.9 | 516        | 16      |
| A410   | 47       | Four        | 2                 | 63.0 | 678        | 16      |
| A411   | 48       | Four        | 2                 | 70.9 | 763        | 16      |
|        |          |             |                   |      |            |         |
| A412   | 12       | Four & Five | 2                 | 56.1 | 604        | 16 & 17 |
| A413   | 12a      | Four & Five | 2                 | 60.1 | 647        | 16 & 17 |
| A414   | 11       | Four & Five | 2                 | 73.4 | 790        | 16 & 17 |
| A415   | 09       | Four & Five | 1                 | 49.6 | 534        | 16 & 17 |
| A416   | 14       | Four & Five | 2                 | 78.0 | 840        | 16 & 17 |
| A417   | 14a      | Four & Five | 1                 | 78.7 | 847        | 16 & 17 |
|        |          |             |                   |      |            |         |
| A501   | 45       | Five        | 1                 | 52.6 | 566        | 17      |
| A502   | 43b      | Five & Six  | 2                 | 91.7 | 987        | 17 & 18 |
| A503   | 65       | Five        | 1                 | 42.1 | 453        | 17      |
| A504   | 64       | Six*        | 1                 | 57.2 | 616        | 18      |
| A505   | 63       | Five & Six  | 2                 | 98.8 | 1063       | 17 & 18 |
| A506   | 66       | Five        | 1                 | 53.7 | 578        | 17      |

<sup>\*</sup>accessed via level five.