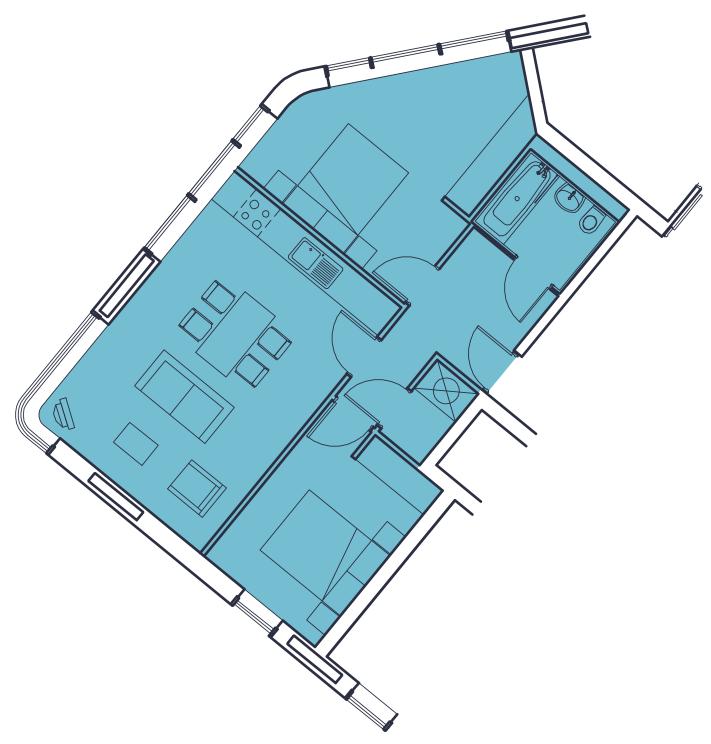

# **Apartment**

Wood laminate flooring to kitchen, lounge and hall areas with ceramic tiles to bathrooms and en suites.

Bedrooms fully carpeted.

Recessed low voltage spotlights to kitchen, hall and bathroom.

5 amp lamp circuit to lounge.

Satellite TV and telephone point to lounge and main bedroom.

Sliding mirrored wardrobes to all bedrooms.

## Kitchen

Contemporary fully fitted Rational kitchen with co-ordinating worktop.

Integrated appliances include:

Dishwasher.

Combination Oven.

Fridge with freezer.

Ceramic Hob.

Contemporary extractor canopy.

# **Bathrooms**

Contemporary 40 X 40 black/white gloss porcelain tiling to walls and floor.

Kohler bathroom suite in white.

Black Crosswater brassware.

### General

Electric heating throughout apartments.

Video door entrance system to each apartment.

Contemporary brushed steel ironmongery to hardwood veneered door.

Square section skirting boards and architraves to all rooms.

All exposed sockets, light switches, BT and TV points in Lounge, Hall and Kitchen to be brushed steel finish.

Powder coated aluminium double glazed window system.