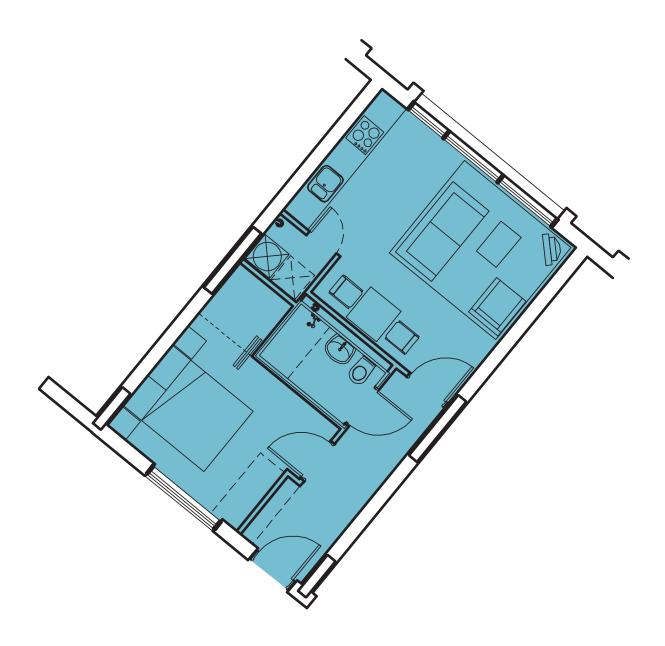

# **Apartment**

Wood laminate flooring to kitchen, lounge and hall areas with ceramic tiles to bathrooms and en suites.

Bedrooms fully carpeted.

Recessed low voltage spotlights to kitchen, hall and bathroom.

5 amp lamp circuit to lounge.

Satellite TV and telephone point to lounge and main bedroom.

Sliding mirrored wardrobes to all bedrooms.

## Kitchen

Contemporary fully fitted Rational kitchen with co-ordinating worktop.

Integrated appliances include:

Dishwasher.

Combination Oven.

Fridge with freezer.

Ceramic Hob.

Contemporary extractor canopy.

# **Bathrooms**

Contemporary 40 X 40 black/white gloss porcelain tiling to walls and floor.

Kohler bathroom suite in white.

Black Crosswater brassware.

### General

Electric heating throughout apartments.

Video door entrance system to each apartment.

Contemporary brushed steel ironmongery to hardwood veneered door.

Square section skirting boards and architraves to all rooms.

All exposed sockets, light switches, BT and TV points in Lounge, Hall and Kitchen to be brushed steel finish.

Powder coated aluminium double glazed window system.