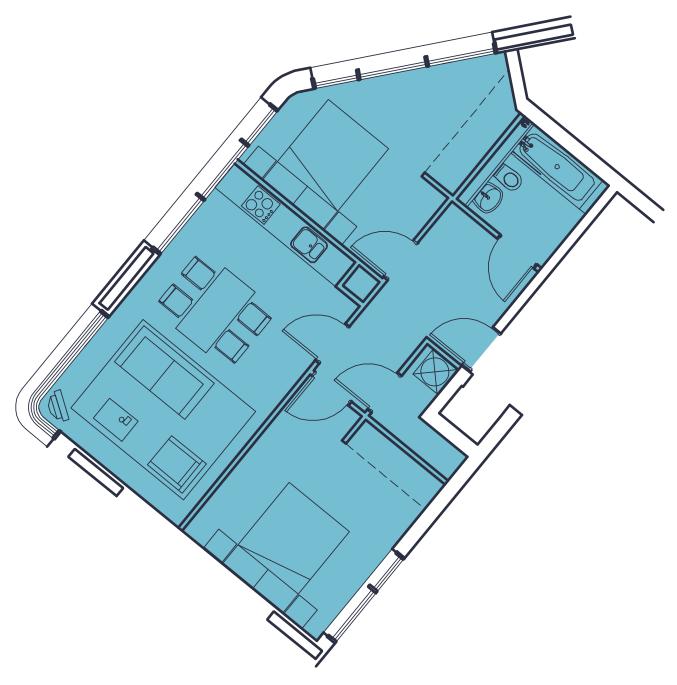

Its theatres, Opera House and concert venues play host to the best music and entertainment, while a taste revolution has exploded onto the restaurant and bar scene.