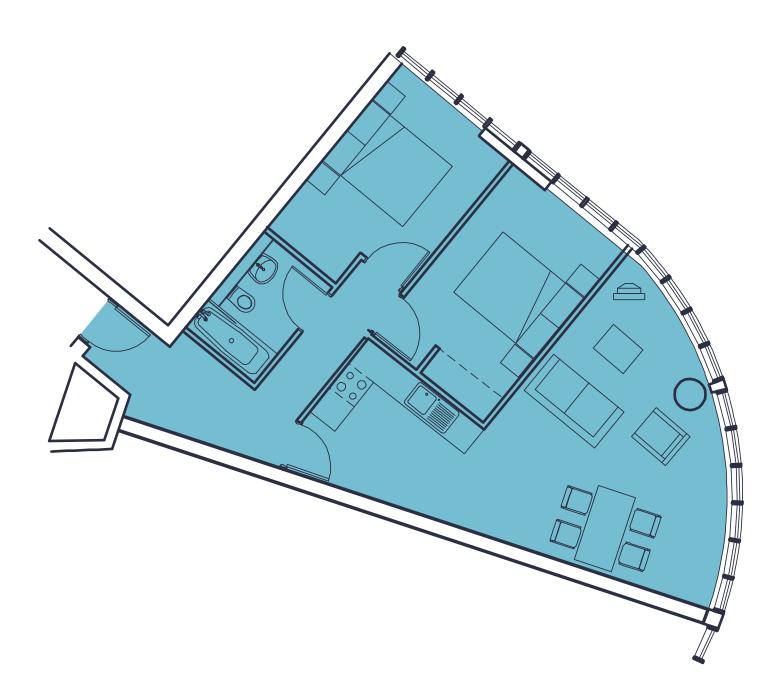

# **Apartment**

Wood laminate flooring to kitchen, lounge and hall areas with ceramic tiles to bathrooms and en suites.

Bedrooms fully carpeted.

Recessed low voltage spotlights to kitchen, hall and bathroom.

5 amp lamp circuit to lounge.

Satellite TV and telephone point to lounge and main bedroom.

Sliding mirrored wardrobes to all bedrooms.

## Kitchen

Contemporary fully fitted Rational kitchen with co-ordinating worktop.

Integrated appliances include:

Dishwasher.

Combination Oven.

Fridge with freezer.

Ceramic Hob.

Contemporary extractor canopy.

# **Bathrooms**

Contemporary 40 X 40 black/white gloss porcelain tiling to walls and floor.

Kohler bathroom suite in white.

Black Crosswater brassware.

### General

Electric heating throughout apartments.

Video door entrance system to each apartment.

Contemporary brushed steel ironmongery to hardwood veneered door.

Square section skirting boards and architraves to all rooms.

All exposed sockets, light switches, BT and TV points in Lounge, Hall and Kitchen to be brushed steel finish.

Powder coated aluminium double glazed window system.