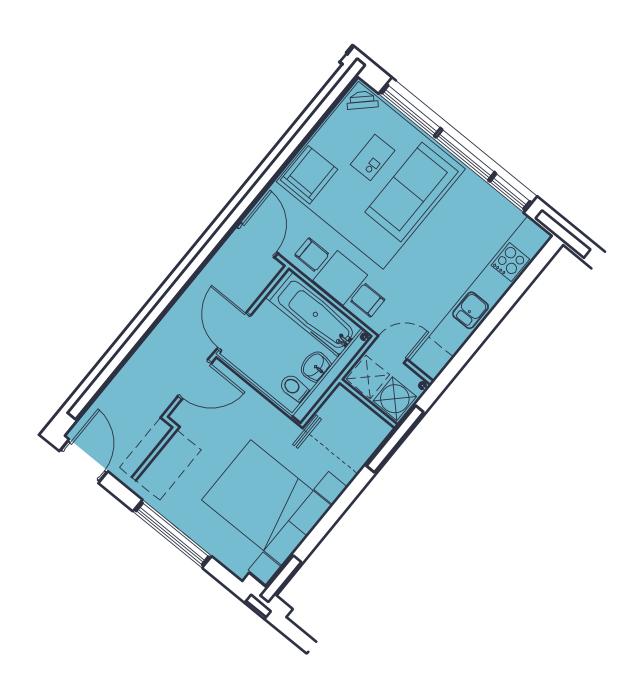

# **Apartment**

Wood laminate flooring to kitchen, lounge and hall areas with ceramic tiles to bathrooms and en suites.

Bedrooms fully carpeted.

Recessed low voltage spotlights to kitchen, hall and bathroom.

5 amp lamp circuit to lounge.

Satellite TV and telephone point to lounge and main bedroom.

Sliding mirrored wardrobes to all bedrooms.

## Kitchen

Contemporary fully fitted Rational kitchen with co-ordinating worktop.

Integrated appliances include:

Dishwasher.

Combination Oven.

Fridge with freezer.

Ceramic Hob.

Contemporary extractor canopy.

# **Bathrooms**

Contemporary 40 X 40 black/white gloss porcelain tiling to walls and floor.

Kohler bathroom suite in white.

Black Crosswater brassware.

### General

Electric heating throughout apartments.

Video door entrance system to each apartment.

Contemporary brushed steel ironmongery to hardwood veneered door.

Square section skirting boards and architraves to all rooms.

All exposed sockets, light switches, BT and TV points in Lounge, Hall and Kitchen to be brushed steel finish.

Powder coated aluminium double glazed window system.