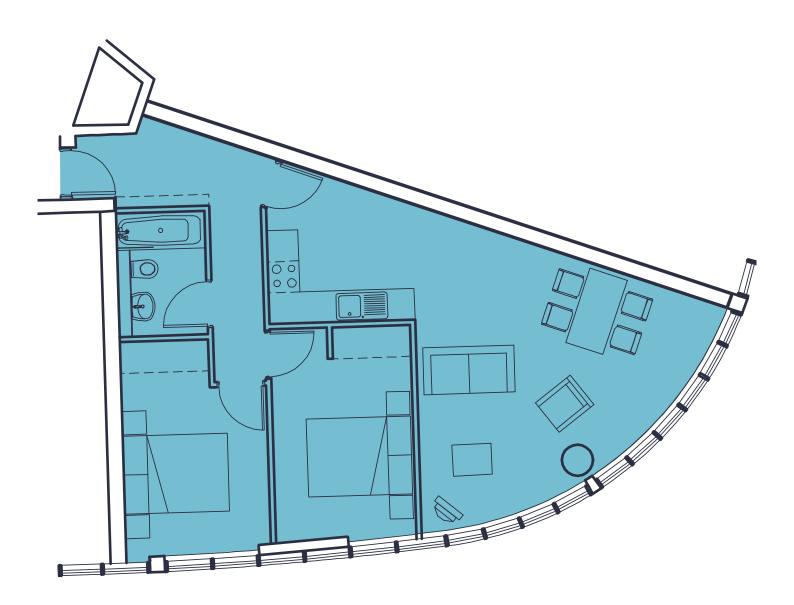

# **Apartment**

Wood laminate flooring to kitchen, lounge and hall areas with ceramic tiles to bathrooms and en suites.

Bedrooms fully carpeted.

Recessed low voltage spotlights to kitchen, hall and bathroom.

5 amp lamp circuit to lounge.

Satellite TV and telephone point to lounge and main bedroom.

Sliding mirrored wardrobes to all bedrooms.

## Kitchen

Contemporary fully fitted Rational kitchen with co-ordinating worktop.

Integrated appliances include:

Dishwasher.

Combination Oven.

Fridge with freezer.

Ceramic Hob.

Contemporary extractor canopy.

# **Bathrooms**

Contemporary 40 X 40 black/white gloss porcelain tiling to walls and floor.

Kohler bathroom suite in white.

Black Crosswater brassware.

### General

Electric heating throughout apartments.

Video door entrance system to each apartment.

Contemporary brushed steel ironmongery to hardwood veneered door.

Square section skirting boards and architraves to all rooms.

All exposed sockets, light switches, BT and TV points in Lounge, Hall and Kitchen to be brushed steel finish.

Powder coated aluminium double glazed window system.