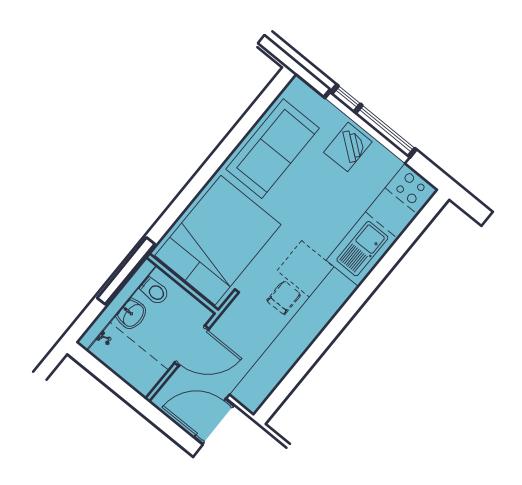

# **Apartment**

Wood laminate flooring to kitchen, lounge and hall areas with ceramic tiles to bathrooms and en suites.

Bedrooms fully carpeted.

Recessed low voltage spotlights to kitchen, hall and bathroom.

5 amp lamp circuit to lounge.

Satellite TV and telephone point to lounge and main bedroom.

Sliding mirrored wardrobes to all bedrooms.

## Kitchen

Contemporary fully fitted Rational kitchen with co-ordinating worktop.

Integrated appliances include:

Dishwasher.

Combination Oven.

Fridge with freezer.

Ceramic Hob.

Contemporary extractor canopy.

# **Bathrooms**

Contemporary 40 X 40 black/white gloss porcelain tiling to walls and floor.

Kohler bathroom suite in white.

Black Crosswater brassware.

### General

Electric heating throughout apartments.

Video door entrance system to each apartment.

Contemporary brushed steel ironmongery to hardwood veneered door.

Square section skirting boards and architraves to all rooms.

All exposed sockets, light switches, BT and TV points in Lounge, Hall and Kitchen to be brushed steel finish.

Powder coated aluminium double glazed window system.