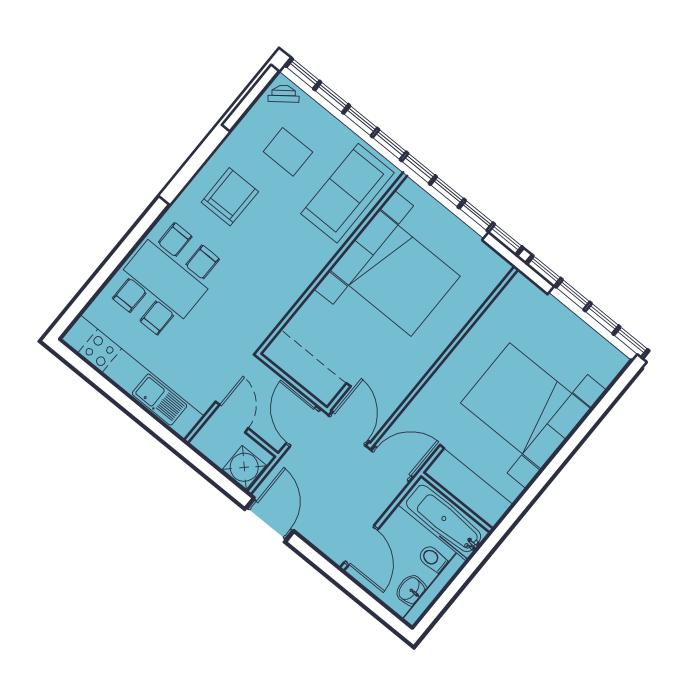

# **Apartment**

Wood laminate flooring to kitchen, lounge and hall areas with ceramic tiles to bathrooms and en suites.

Bedrooms fully carpeted.

Recessed low voltage spotlights to kitchen, hall and bathroom.

5 amp lamp circuit to lounge.

Satellite TV and telephone point to lounge and main bedroom.

Sliding mirrored wardrobes to all bedrooms.

## Kitchen

Contemporary fully fitted Rational kitchen with co-ordinating worktop.

Integrated appliances include:

Dishwasher.

Combination Oven.

Fridge with freezer.

Ceramic Hob.

Contemporary extractor canopy.

# **Bathrooms**

Contemporary 40 X 40 black/white gloss porcelain tiling to walls and floor.

Kohler bathroom suite in white.

Black Crosswater brassware.

### General

Electric heating throughout apartments.

Video door entrance system to each apartment.

Contemporary brushed steel ironmongery to hardwood veneered door.

Square section skirting boards and architraves to all rooms.

All exposed sockets, light switches, BT and TV points in Lounge, Hall and Kitchen to be brushed steel finish.

Powder coated aluminium double glazed window system.